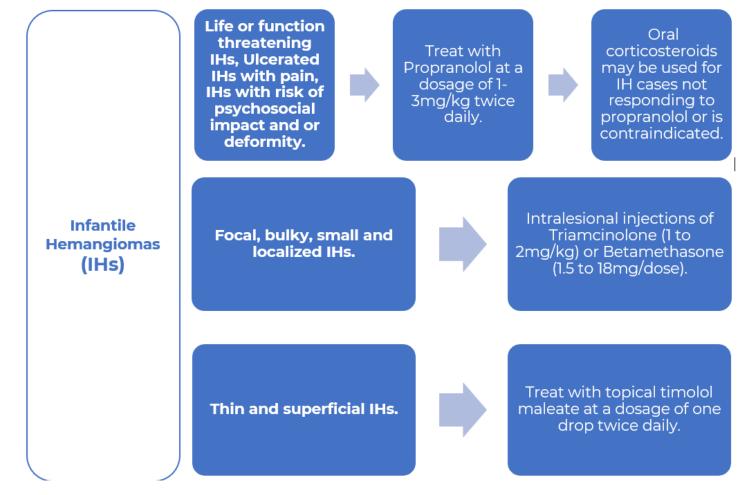

## Infantile Hemangioma

CHI Formulary Treatment algorithm

Treatment algorithm-December 2023

Supporting treatment algorithms for the clinical management of Infantile Hemangioma

Figure 1 outlines a comprehensive treatment algorithm on **the management of Infantile Hemangioma** aimed at addressing the different lines of treatment after thorough review of medical and economic evidence by CHI committees.

Figure 1: Treatment algorithm for the management of infantile hemangiomas

1

<sup>&</sup>lt;sup>1</sup>Treatment of Infantile Hemangiomas: Recommendations of a European Expert Group (2015)